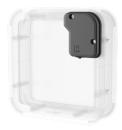

# HVAC LIGHT FOR INSPECTION WINDOW

Practical, powerful lamp, very suitable for retrofitting. The lighting unit can be used with all square Industrilas inspection windows (PN 506002-XX).

It consists of a stable plastic housing with an adapted TPE seal. The circuit board is equipped with 6 white LEDs, which are operated with 2 AAA batteries via an integrated battery compartment. The high quality batteries are included.

The pressure switch lights up the LEDs for 30 seconds. This prevents the batteries from being drained unintentionally. Alternatively, an external power supply can be soldered onto the board. The power supply should be 5V 500mA. A cable passage is provided on the seal.

The lighting unit can be mounted in four positions on the viewing window. Longer screws are included in the scope of delivery for the different door thicknesses. They can be mounted with a TORX 20 tool.