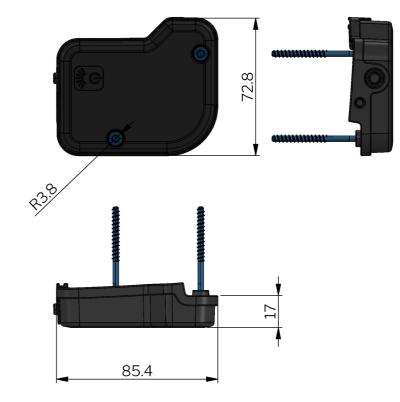

# HVAC LIGHT FOR INSPECTION WINDOW

Practical, powerful lamp, very suitable for retrofitting. The lighting unit can be used with all square Industrilas inspection windows (PN 506002-XX).

It consists of a stable plastic housing with an adapted TPE seal. The circuit board is equipped with 6 white LEDs, which are operated with 2 AAA batteries via an integrated battery compartment. The high quality batteries are included.

The lighting unit can be mounted in four positions on the viewing window. Longer screws are included in the scope of delivery for the different door thicknesses. They can be mounted with a TORX 20 tool.

### **Please note**

- Tightening torque of the screws: 1.5 2 Nm with TORX 20.
- The LEDs switch off automatically after 30 seconds.
- The alternative power supply should have a voltage of 5V 500mA DC.
- The light intensity is 100 lumens.
- IP45 (with button facing downwards)